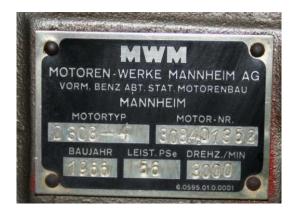

## Stand by Diesel Generator Set with MWM Engine 44 kVA

| Generating Set:           | stationary            | Gen Set:             | baseframe          |
|---------------------------|-----------------------|----------------------|--------------------|
| Technical Data Engine:    |                       |                      |                    |
| Engine Manufacturer:      | MWM                   | Engine Type:         | D 308 - 4          |
| Engine No.:               | 308.4.01352           | Engine Power:        | 56 PS              |
| Cooling:                  | aircooled             | Starting:            | electrical 12 V DC |
| Rotation:                 | 3000 rpm              | Fuel:                | heating oil EN 590 |
| Technical Data Generator: |                       |                      |                    |
| Generator Manufacturer:   | Hans Still            | Gen Set:             | DAK 168-2          |
| Gen No.:                  | 652 391               | Gen Power:           | 44                 |
| Voltage:                  | 390 / 225 Volt        | Power Factor:        | cos phi 0,8        |
| Rotation:                 | 3000 rpm              |                      |                    |
| Control Unit:             |                       |                      |                    |
| Setup:                    | wired on terminalbock | Functions:           |                    |
| Switch:                   |                       | Delivery:            |                    |
| Width ca. mm:             |                       | Depth ca. mm:        |                    |
| Height ca. mm:            |                       |                      |                    |
| Tank                      |                       |                      |                    |
| Setup:                    |                       |                      |                    |
| Width ca. mm:             |                       | Height ca. mm:       |                    |
| Depth ca. mm:             |                       | Capacity / Litre:    |                    |
| Dimensions of unit:       |                       |                      |                    |
| _ength ca. mm:            | 2.000                 | Height ca. mm:       | 1.100              |
| Nidth ca. mm:             | 740                   | Weigth ca. KG:       | 850                |
| Jsage:                    |                       |                      |                    |
| State:                    | as good as new        | year of manufacture: | sold               |
| ime of delivery:          | ex work               | Price plus VAT in �: | on request:        |
| Operating Hours:          | 220                   |                      |                    |
| _ocation:                 | Verl - Germany        |                      |                    |
| Stock No:                 | 643                   | Reserved:            | ja / yes           |
|                           |                       |                      |                    |
|                           |                       |                      |                    |