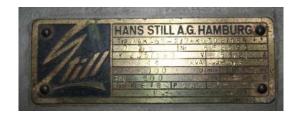

## Stand by Diesel Generator Set with MWM Engine 44 kVA

| Generating Set:           | stationary            | Gen Set:             | baseframe          |
|---------------------------|-----------------------|----------------------|--------------------|
| Technical Data Engine:    |                       |                      |                    |
| Engine Manufacturer:      | MWM                   | Engine Type:         | D 308 - 4          |
| Engine No.:               | 308.4.01352           | Engine Power:        | 56 PS              |
| Cooling:                  | aircooled             | Starting:            | electrical 12 V DC |
| Rotation:                 | 3000 rpm              | Fuel:                | heating oil EN 590 |
| Technical Data Generator: |                       |                      |                    |
| Generator Manufacturer:   | Hans Still            | Gen Set:             | DAK 168-2          |
| Gen No.:                  | 652 391               | Gen Power:           | 44                 |
| Voltage:                  | 390 / 225 Volt        | Power Factor:        | cos phi 0,8        |
| Rotation:                 | 3000 rpm              |                      |                    |
| Control Unit:             |                       |                      |                    |
| Setup:                    | wired on terminalbock | Functions:           |                    |
| Switch:                   |                       | Delivery:            |                    |
| Width ca. mm:             |                       | Depth ca. mm:        |                    |
| Height ca. mm:            |                       |                      |                    |
| Tank                      |                       |                      |                    |
| Setup:                    |                       |                      |                    |
| Width ca. mm:             |                       | Height ca. mm:       |                    |
| Depth ca. mm:             |                       | Capacity / Litre:    |                    |
| Dimensions of unit:       |                       |                      |                    |
| _ength ca. mm:            | 2.000                 | Height ca. mm:       | 1.100              |
| Nidth ca. mm:             | 740                   | Weigth ca. KG:       | 850                |
| Jsage:                    |                       |                      |                    |
| State:                    | as good as new        | year of manufacture: | sold               |
| ime of delivery:          | ex work               | Price plus VAT in �: | on request:        |
| Operating Hours:          | 220                   |                      |                    |
| _ocation:                 | Verl - Germany        |                      |                    |
| Stock No:                 | 643                   | Reserved:            | ja / yes           |
|                           |                       |                      |                    |
|                           |                       |                      |                    |