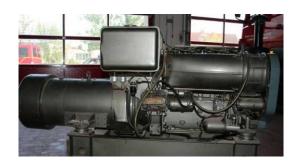

## Stand by Diesel Generator Set with MWM Engine 44 kVA

| Generating Set:           | stationary            | Gen Set:             | baseframe          |
|---------------------------|-----------------------|----------------------|--------------------|
| Technical Data Engine:    |                       |                      |                    |
| Engine Manufacturer:      | MWM                   | Engine Type:         | D 308 - 4          |
| Engine No.:               | 308.4.01352           | Engine Power:        | 56 PS              |
| Cooling:                  | aircooled             | Starting:            | electrical 12 V DC |
| Rotation:                 | 3000 rpm              | Fuel:                | heating oil EN 590 |
| Technical Data Generator: |                       |                      |                    |
| Generator Manufacturer:   | Hans Still            | Gen Set:             | DAK 168-2          |
| Gen No.:                  | 652 391               | Gen Power:           | 44                 |
| Voltage:                  | 390 / 225 Volt        | Power Factor:        | cos phi 0,8        |
| Rotation:                 | 3000 rpm              |                      |                    |
| Control Unit:             |                       |                      |                    |
| Setup:                    | wired on terminalbock | Functions:           |                    |
| Switch:                   |                       | Delivery:            |                    |
| Width ca. mm:             |                       | Depth ca. mm:        |                    |
| Height ca. mm:            |                       |                      |                    |
| Tank                      |                       |                      |                    |
| Setup:                    |                       |                      |                    |
| Width ca. mm:             |                       | Height ca. mm:       |                    |
| Depth ca. mm:             |                       | Capacity / Litre:    |                    |
| Dimensions of unit:       |                       |                      |                    |
| _ength ca. mm:            | 2.000                 | Height ca. mm:       | 1.100              |
| Nidth ca. mm:             | 740                   | Weigth ca. KG:       | 850                |
| Jsage:                    |                       |                      |                    |
| State:                    | as good as new        | year of manufacture: | sold               |
| ime of delivery:          | ex work               | Price plus VAT in �: | on request:        |
| Operating Hours:          | 220                   |                      |                    |
| _ocation:                 | Verl - Germany        |                      |                    |
| Stock No:                 | 643                   | Reserved:            | ja / yes           |
|                           |                       |                      |                    |
|                           |                       |                      |                    |