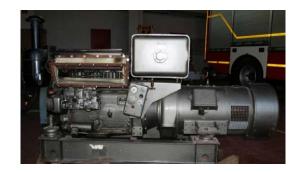

## Stand by Diesel Generator Set with MWM Engine 44 kVA

| Generating Set:           | stationary            | Gen Set:             | baseframe          |
|---------------------------|-----------------------|----------------------|--------------------|
| Technical Data Engine:    |                       |                      |                    |
| Engine Manufacturer:      | MWM                   | Engine Type:         | D 308 - 4          |
| Engine No.:               | 308.4.01352           | Engine Power:        | 56 PS              |
| Cooling:                  | aircooled             | Starting:            | electrical 12 V DC |
| Rotation:                 | 3000 rpm              | Fuel:                | heating oil EN 590 |
| Technical Data Generator: |                       |                      |                    |
| Generator Manufacturer:   | Hans Still            | Gen Set:             | DAK 168-2          |
| Gen No.:                  | 652 391               | Gen Power:           | 44                 |
| Voltage:                  | 390 / 225 Volt        | Power Factor:        | cos phi 0,8        |
| Rotation:                 | 3000 rpm              |                      |                    |
| Control Unit:             |                       |                      |                    |
| Setup:                    | wired on terminalbock | Functions:           |                    |
| Switch:                   |                       | Delivery:            |                    |
| Width ca. mm:             |                       | Depth ca. mm:        |                    |
| Height ca. mm:            |                       |                      |                    |
| Tank                      |                       |                      |                    |
| Setup:                    |                       |                      |                    |
| Width ca. mm:             |                       | Height ca. mm:       |                    |
| Depth ca. mm:             |                       | Capacity / Litre:    |                    |
| Dimensions of unit:       |                       |                      |                    |
| _ength ca. mm:            | 2.000                 | Height ca. mm:       | 1.100              |
| Nidth ca. mm:             | 740                   | Weigth ca. KG:       | 850                |
| Jsage:                    |                       |                      |                    |
| State:                    | as good as new        | year of manufacture: | sold               |
| ime of delivery:          | ex work               | Price plus VAT in �: | on request:        |
| Operating Hours:          | 220                   |                      |                    |
| _ocation:                 | Verl - Germany        |                      |                    |
| Stock No:                 | 643                   | Reserved:            | ja / yes           |
|                           |                       |                      |                    |
|                           |                       |                      |                    |